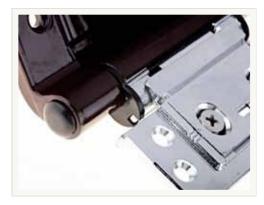

## **Special Features Summary:**

- A butt hinge with full 3D adjustment for a perfect door fit
- Simultaneous vertical adjustment across all hinges which ensures even load distribution
- All finishes UV rated
- Lateral adjustment is done in a single operation which gives a perfect alignment on the pivot axis
- Fits into rebate to give unobtrusive secure design
- Can achieve PAS 24 accreditation as part of a specific door assembly
- Sash can easily be removed from frame for easy installation
- Available in a range of colours
- Pre-assembled, ready to fit design
- Guarantee\* 10 years mechanical

### Adjustment:

- Lateral +/- 3mm
- Vertical +/- 4mm
- Compression +/- 1.75mm