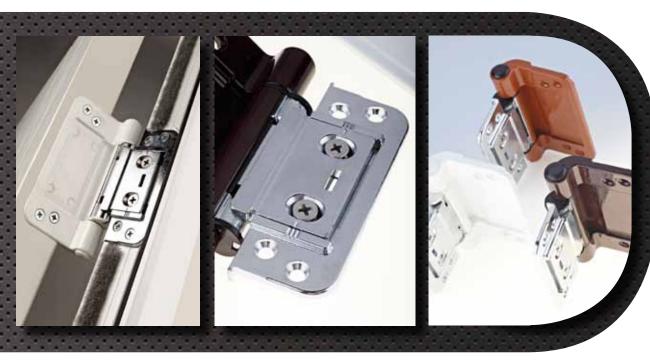

# **3D COMPOSITE DOOR HINGE**

The 3D Composite Door Hinge offers the unbeatable combination of innovation and quality. The hinge is quick and simple to fit and once fitted the door slab is detachable from the frame, thus simplifying installation.

The 3D Hinge is easily adjusted in all planes, either in the factory or onsite, ensuring perfect door alignment for years of trouble-free operation.

Product Code 0705 - 2000

## **Special Features Summary:**

- A butt hinge with full 3D adjustment for a perfect door fit
- Simultaneous vertical adjustment across all hinges which ensures even load distribution
- All finishes UV rated
- Lateral adjustment is done in a single operation which gives a perfect alignment on the pivot axis
- Fits into rebate to give unobtrusive secure design
- Can achieve PAS 24 accreditation as part of a specific door assembly
- Sash can easily be removed from frame for easy installation
- Available in a range of colours
- Pre-assembled, ready to fit design
- Guarantee\* 10 years mechanical