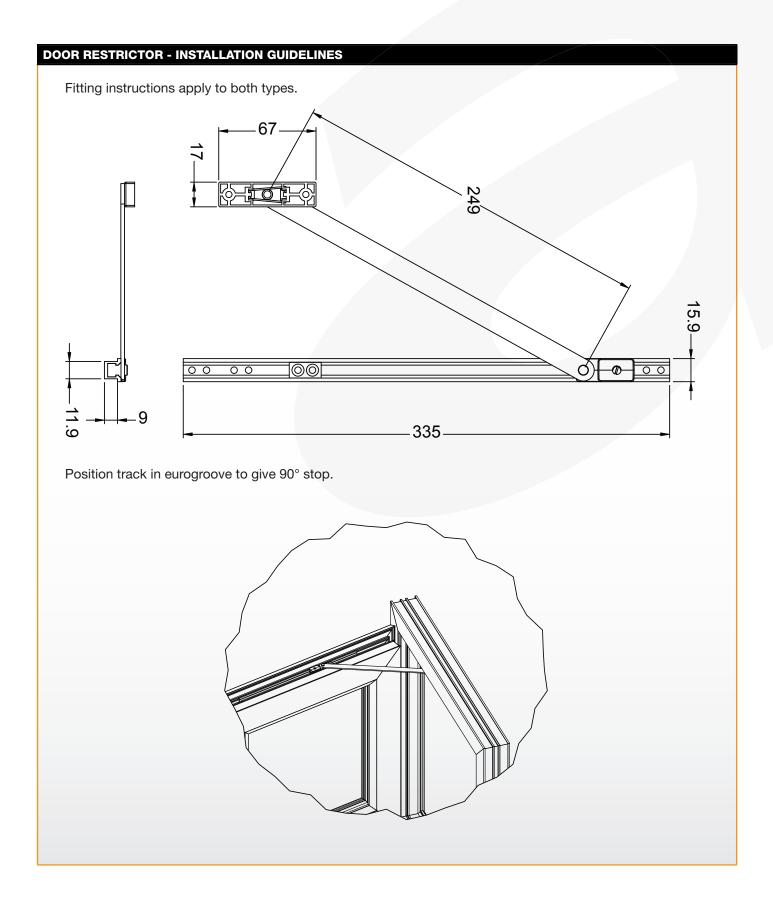

## **DOOR RESTRICTORS**

- Restrictor limits door opening to a preset position or to maximum of 90°
- Easy to fit in eurogroove & bracket to frame
- Slider contains friction screws to hold the door open in mild wind conditions
- 335mm length
- Suitable for all major uPVC profiles