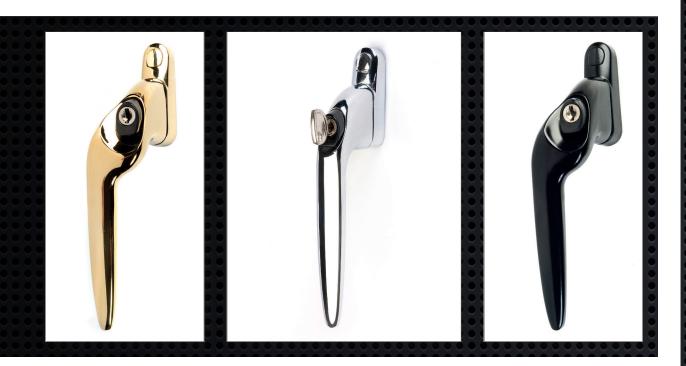

# **SPARTA 2 ESPAG HANDLE**

The stylish Sparta 2 Espag handle offers an attractive looking product. Available as inline or cranked for improved hand clearance, the window handles have been manufactured to an extremely high standard with outstanding product performance. Suites with range of Sparta handles.

### SPECIAL FEATURES SUMMARY:

- · Improved aesthetics as part of the suited range of hardware
- · Reduced base height for improved opening clearance
- Push to open, key lockable
- Non-locking options available black or green solid buttons
- · Inline or cranked versions
- Available in a full choice of finishes including Gold (PVD), Polished Chrome, Satin Chrome, Black and White (other finishes and colours are available upon request)
- Supplied with screws and cylinder immobiliser insert to achieve non-locking
- Variety of spindle lengths to accommodate most profiles
- Spare keys and screw cover caps available
- Guarantee\* 10 year mechanical
- Corrosion tested to BS EN 1670. Painted finishes Grade 5, plated finishes Grade 4
- BBA approved