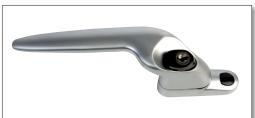

# **SPARTA 2 ESPAG HANDLE**

The stylish Sparta 2 Espag handle offers an attractive looking product. Available as inline or cranked for improved hand clearance, the window handles have been manufactured to an extremely high standard with outstanding product performance. Suites with range of Sparta handles.

### SPECIAL FEATURES SUMMARY:

- · Improved aesthetics as part of the suited range of hardware
- · Reduced base height for improved opening clearance
- Push to open, key lockable
- Non-locking options available black or green solid buttons
- · Inline or cranked versions
- Available in a full choice of finishes including Gold (PVD), Polished Chrome, Satin Chrome, Black and White (other finishes and colours are available upon request)
- Supplied with screws and cylinder immobiliser insert to achieve non-locking
- Variety of spindle lengths to accommodate most profiles
- Spare keys and screw cover caps available
- Guarantee\* 10 year mechanical
- Corrosion tested to BS EN 1670. Painted finishes Grade 5, plated finishes Grade 4
- BBA approved