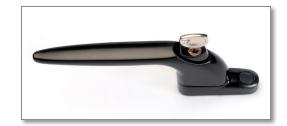

# **SPARTA 2 ESPAG HANDLE**

The stylish Sparta 2 Espag handle offers an attractive looking product. Available as inline or cranked for improved hand clearance, the window handles have been manufactured to an extremely high standard with outstanding product performance. Suites with range of Sparta handles.

### SPECIAL FEATURES SUMMARY:

- · Improved aesthetics as part of the suited range of hardware
- · Reduced base height for improved opening clearance
- Push to open, key lockable
- Non-locking options available black or green solid buttons
- · Inline or cranked versions
- Available in a full choice of finishes including Gold (PVD), Polished Chrome, Satin Chrome, Black and White (other finishes and colours are available upon request)
- Supplied with screws and cylinder immobiliser insert to achieve non-locking
- Variety of spindle lengths to accommodate most profiles
- Spare keys and screw cover caps available
- Guarantee\* 10 year mechanical
- Corrosion tested to BS EN 1670. Painted finishes Grade 5, plated finishes Grade 4
- BBA approved