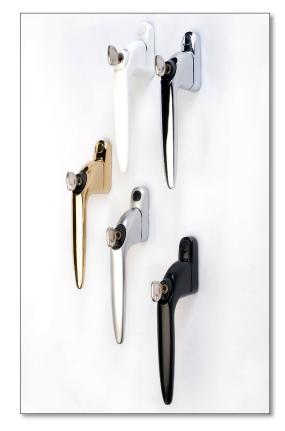

# **SPARTA 2 ESPAG HANDLE**

The stylish Sparta 2 Espag handle offers an attractive looking product. Available as inline or cranked for improved hand clearance, the window handles have been manufactured to an extremely high standard with outstanding product performance. Suites with range of Sparta handles.

### SPECIAL FEATURES SUMMARY:

- · Improved aesthetics as part of the suited range of hardware
- · Reduced base height for improved opening clearance
- Push to open, key lockable
- Non-locking options available black or green solid buttons
- · Inline or cranked versions
- Available in a full choice of finishes including Gold (PVD), Polished Chrome, Satin Chrome, Black and White (other finishes and colours are available upon request)
- Supplied with screws and cylinder immobiliser insert to achieve non-locking
- Variety of spindle lengths to accommodate most profiles
- Spare keys and screw cover caps available
- Guarantee\* 10 year mechanical
- Corrosion tested to BS EN 1670. Painted finishes Grade 5, plated finishes Grade 4
- BBA approved